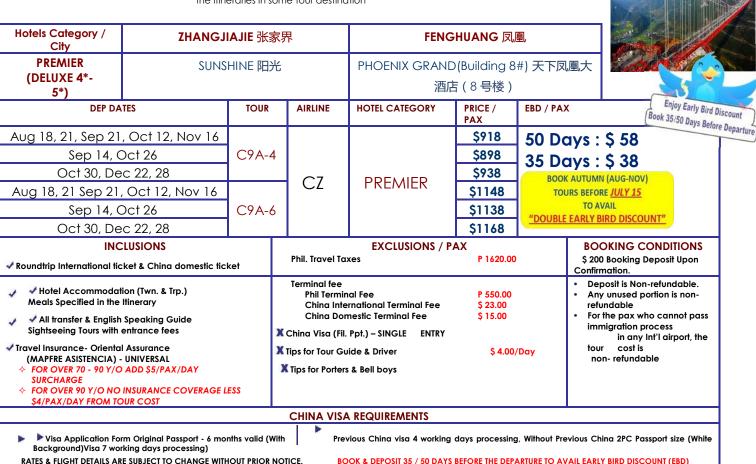

## **C9A-4 ZHANGJIAJIE 4 DAYS**

(WONDERS OF AVATAR - UNESCO World Heritage)

DAY 01 MANILA - GUANGZHOU - ZHANGJIAJIE

DAY 02 **ZHANGJIAJIE** (B, L, D)

Fly to Guangzhou, Same day Fly to Zhangjiajie.

Tour Tianmenshan Scenic Area (w/Cable car, Shuttle bus & Glass bottom Skywalk). Tour **Zhangjiajie Glass Bottom bridge**, to experience the Longest (430m), Highest (300m) Glass Bottom

bridge in the world. After dinner, enjoy Tianmen Fox Fairy Show.

03 ZHANGJIAJIE (B, L, D) DAY

Tour Yellow Dragon Cave (W/Boat ride & Golf car Transfer). After lunch, Tour Mt. Tianzi (Avatar Hallelujah Mountain" & the First Bridge under Heaven) (with super elevator / cable car ride).

ZHANGJIAJIE - GUANGZHOU- MANILA (B) DAY Fly to Guangzhou, Same day Fly to Manila. Home sweet home.

> C9A-6 ZHANGJIAJIE, FENGHUANG 6 DAYS

## DAY01 TO DAY03 SAME AS C9A-4

**04 ZHANGJIAJIE – AIZHAI BRIDGE – FENGHUANG** (B, L, D)

Coach Fenghuang, Enroute tour Red-stone Forest Scenic Area. Visit Aizhai Bridge Viewing **Deck**(w/Golf car, elevator), same day, coach to Fenghuang. Visit **old town bar street**.

DAY **05 FENGHUANG – ZHANGJIAJIE** (B, L, D)

> Tour Former Residence of Mr. Shen Cong Wen and Mr. Xiong Xi Ling. Tour Tuo Jiang River with boat ride & Rainbow Pavilion. Same day coach to Zhangjiajie.

DAY 06 ZHANGJIAJIE - GUANGZHOU - MANILA (B)

Fly to Guangzhou. Same day Fly to Manila. Home sweet home.

Note: Changes of transportation schedules may cause the lengthening/shortening of the itineraries in some tour destination

RATES ARE BASED ON JOINING GROUP DEPARTURE.